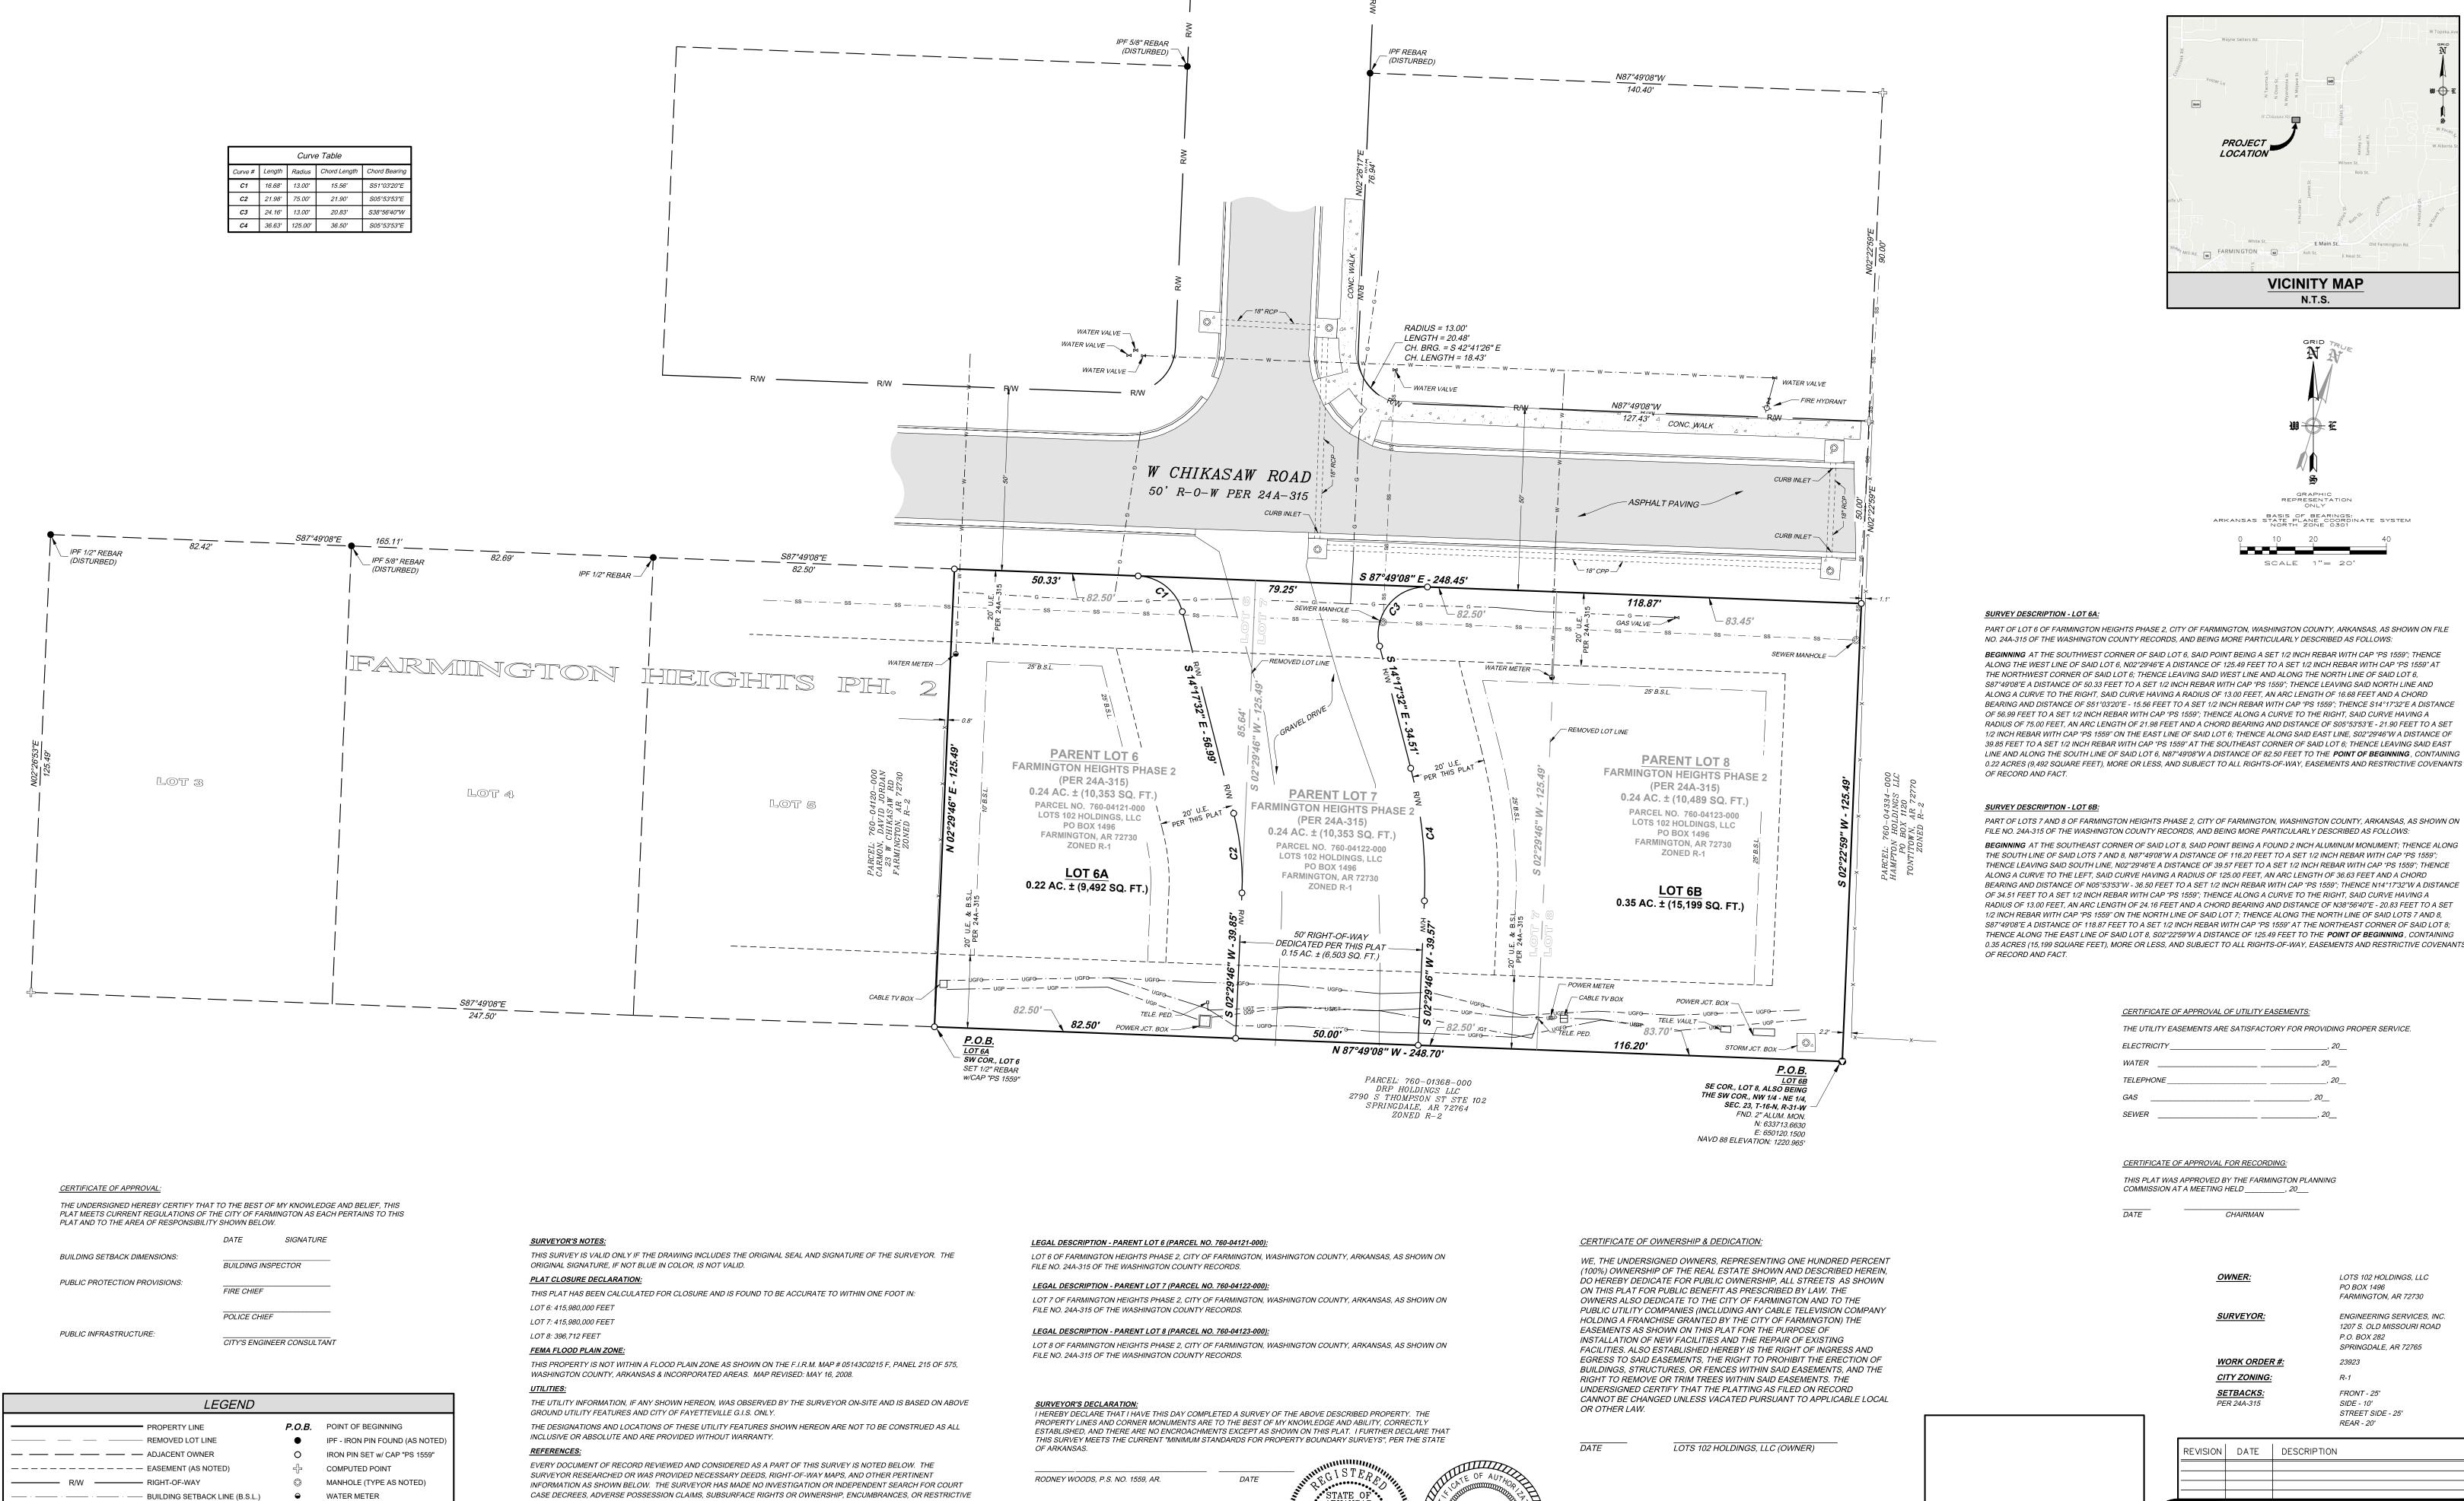

PART OF LOT 6 OF FARMINGTON HEIGHTS PHASE 2, CITY OF FARMINGTON, WASHINGTON COUNTY, ARKANSAS, AS SHOWN ON FILE

BEGINNING AT THE SOUTHWEST CORNER OF SAID LOT 6, SAID POINT BEING A SET 1/2 INCH REBAR WITH CAP "PS 1559"; THENCE ALONG THE WEST LINE OF SAID LOT 6, NO2°29'46"E A DISTANCE OF 125.49 FEET TO A SET 1/2 INCH REBAR WITH CAP "PS 1559" AT THE NORTHWEST CORNER OF SAID LOT 6: THENCE LEAVING SAID WEST LINE AND ALONG THE NORTH LINE OF SAID LOT 6. S87°49'08"E A DISTANCE OF 50.33 FEET TO A SET 1/2 INCH REBAR WITH CAP "PS 1559"; THENCE LEAVING SAID NORTH LINE AND ALONG A CURVE TO THE RIGHT, SAID CURVE HAVING A RADIUS OF 13.00 FEET, AN ARC LENGTH OF 16.68 FEET AND A CHORD BEARING AND DISTANCE OF S51°03'20"E - 15.56 FEET TO A SET 1/2 INCH REBAR WITH CAP "PS 1559": THENCE S14°17'32"E A DISTANCE OF 56.99 FEET TO A SET 1/2 INCH REBAR WITH CAP "PS 1559"; THENCE ALONG A CURVE TO THE RIGHT, SAID CURVE HAVING A RADIUS OF 75.00 FEET, AN ARC LENGTH OF 21.98 FEET AND A CHORD BEARING AND DISTANCE OF S05°53'53"E - 21.90 FEET TO A SET 1/2 INCH REBAR WITH CAP "PS 1559" ON THE EAST LINE OF SAID LOT 6; THENCE ALONG SAID EAST LINE, S02°29'46"W A DISTANCE OF 39.85 FEET TO A SET 1/2 INCH REBAR WITH CAP "PS 1559" AT THE SOUTHEAST CORNER OF SAID LOT 6: THENCE LEAVING SAID EAST LINE AND ALONG THE SOUTH LINE OF SAID LOT 6, N87°49'08"W A DISTANCE OF 82.50 FEET TO THE POINT OF BEGINNING, CONTAINING 0.22 ACRES (9,492 SQUARE FEET), MORE OR LESS, AND SUBJECT TO ALL RIGHTS-OF-WAY, EASEMENTS AND RESTRICTIVE COVENANTS

FILE NO. 24A-315 OF THE WASHINGTON COUNTY RECORDS, AND BEING MORE PARTICULARLY DESCRIBED AS FOLLOWS: BEGINNING AT THE SOUTHEAST CORNER OF SAID LOT 8, SAID POINT BEING A FOUND 2 INCH ALUMINUM MONUMENT; THENCE ALONG THE SOUTH LINE OF SAID LOTS 7 AND 8. N87°49'08"W A DISTANCE OF 116.20 FEET TO A SET 1/2 INCH REBAR WITH CAP "PS 1559" THENCE LEAVING SAID SOUTH LINE, N02°29'46"E A DISTANCE OF 39.57 FEET TO A SET 1/2 INCH REBAR WITH CAP "PS 1559"; THENCE ALONG A CURVE TO THE LEFT, SAID CURVE HAVING A RADIUS OF 125.00 FEET, AN ARC LENGTH OF 36.63 FEET AND A CHORD BEARING AND DISTANCE OF N05°53'53"W - 36.50 FEET TO A SET 1/2 INCH REBAR WITH CAP "PS 1559"; THENCE N14°17'32"W A DISTANCE OF 34.51 FEET TO A SET 1/2 INCH REBAR WITH CAP "PS 1559"; THENCE ALONG A CURVE TO THE RIGHT, SAID CURVE HAVING A RADIUS OF 13.00 FEET, AN ARC LENGTH OF 24.16 FEET AND A CHORD BEARING AND DISTANCE OF N38°56'40"E - 20.83 FEET TO A SET 1/2 INCH REBAR WITH CAP "PS 1559" ON THE NORTH LINE OF SAID LOT 7; THENCE ALONG THE NORTH LINE OF SAID LOTS 7 AND 8, S87°49'08"E A DISTANCE OF 118.87 FEET TO A SET 1/2 INCH REBAR WITH CAP "PS 1559" AT THE NORTHEAST CORNER OF SAID LOT 8; THENCE ALONG THE EAST LINE OF SAID LOT 8, S02°22'59"W A DISTANCE OF 125.49 FEET TO THE POINT OF BEGINNING, CONTAINING 0.35 ACRES (15,199 SQUARE FEET), MORE OR LESS, AND SUBJECT TO ALL RIGHTS-OF-WAY, EASEMENTS AND RESTRICTIVE COVENANTS

## CERTIFICATE OF APPROVAL OF UTILITY EASEMENTS:

THE UTILITY EASEMENTS ARE SATISFACTORY FOR PROVIDING PROPER SERVICE.

CERTIFICATE OF APPROVAL FOR RECORDING: THIS PLAT WAS APPROVED BY THE FARMINGTON PLANNING

LOTS 102 HOLDINGS, LLC PO BOX 1496 FARMINGTON, AR 72730 ENGINEERING SERVICES, INC.

1207 S. OLD MISSOURI ROAD P.O. BOX 282 SPRINGDALE, AR 72765

R-1

FRONT - 25' STREET SIDE - 25' REAR - 20'

## REPLAT OF LOTS 6, 7 & 8

OF FARMINGTON HEIGHTS PHASE 2

CREATING LOTS 6A & 6B SCALE: 1"=20' DATE: August 9, 2023 DRAWN BY:KND/RER

ENGINEERING SERVICES, INCORPORATED SPRINGDALE, ARKANSAS W.O.# 23923 | SHEET **1** / **1** 